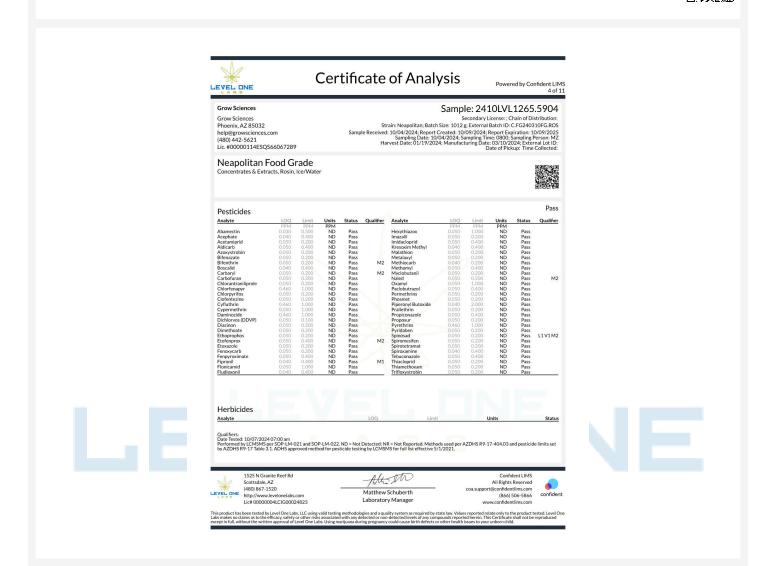

### 100mg Rosin Fruit Chew - Blueberry Hibiscus

Ingestible. Soft Chew. Ice/Water

please attach results from mother batch C.FG240310FG.ROS