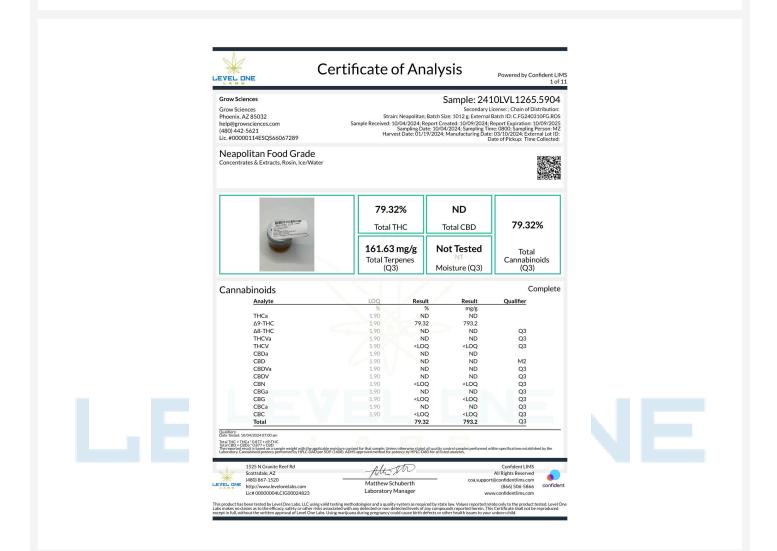

### 100mg Rosin Fruit Chew - Blueberry Hibiscus

Ingestible. Soft Chew. Ice/Water

please attach results from mother batch C.FG240310FG.ROS

Complete

| Blueberry                      | <b>98.80 mg/unit</b><br>Total THC | <b>ND</b><br>Total CBD | 98.80 mg/unit |
|--------------------------------|-----------------------------------|------------------------|---------------|
| CIER DISCOUSE V Ubrant - Sweet | <b>NT</b>                         | Not Tested             | Total         |
|                                | Total Terpenes                    | NT                     | Cannabinoids  |
|                                | (Q3)                              | Moisture (Q3)          | (Q3)          |

### Cannabinoids

| Analyte | LOQ     | Result  | Result | Qualifier |
|---------|---------|---------|--------|-----------|
|         | mg/unit | mg/unit | mg/g   |           |
| THCa    | 18.92   | ND      | ND     |           |
| Δ9-THC  | 18.92   | 98.80   | 2.02   |           |
| Δ8-THC  | 18.92   | ND      | ND     | Q3        |
| THCVa   | 18.92   | ND      | ND     | Q3        |
| THCV    | 18.92   | ND      | ND     | Q3        |
| CBDa    | 18.92   | ND      | ND     |           |
| CBD     | 18.92   | ND      | ND     |           |
| CBDVa   | 18.92   | ND      | ND     | Q3        |
| CBDV    | 18.92   | ND      | ND     | Q3        |
| CBN     | 18.92   | ND      | ND     | Q3        |
| CBGa    | 18.92   | ND      | ND     | Q3        |
| CBG     | 18.92   | ND      | ND     | Q3        |
| CBCa    | 18.92   | ND      | ND     | Q3        |
| CBC     | 18.92   | ND      | ND     | Q3        |
| Total   |         | 98.80   | 2.02   | Q3        |

Qualifiers: Date Tested: 10/25/2024 12:00 am

48.80 Total THC = THCa \* 0.877 + d9-THC Total CBD = CBDa \* 0.877 + CBD

he reported result is based on a sample weight with the applicable moisture content for that sample; Unless otherwise stated all quality control samples performed within specifications established by the aboratory. Cannabinoid potency performed by HPLC-DAD per SOP-LM-005. ADHS approved method for potency by HPLC-DAD for all listed analytes.