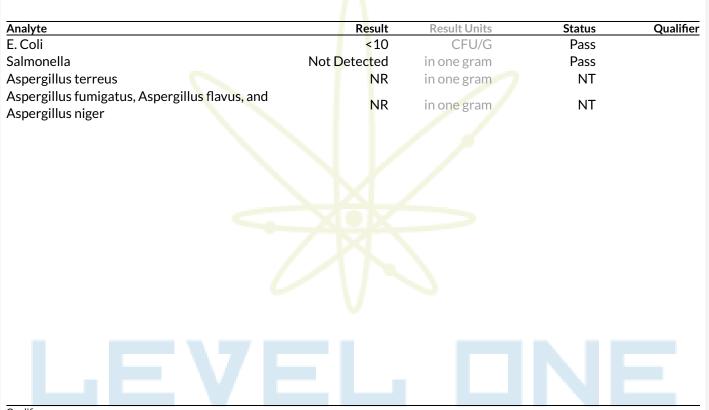

### **Microbials**

Qualifiers: Date Tested: 10/25/2024 12:00 am

TNTC = Too Numerous to Count. The lower limit of quantification for E. coli is 10 CFU/g unless noted on the CoA by further dilution. Unless otherwise stated all quality control samples performed within specifications. Analysis Method/Instrumentation: E. coli plating via 3M Petrifilm per SOP-LM-019, Salmonella spp. And Aspergillus spp. detection by Bio-Rad CFX96 Deep Well real-time PCR per SOP-LM-016 & SOP-LM-017. Methods used per AZDHS R9-17-404.04 and microbial limits set by AZDHS R9-17 Table 3.1. ADHS approved method for microbials for all listed organisms.