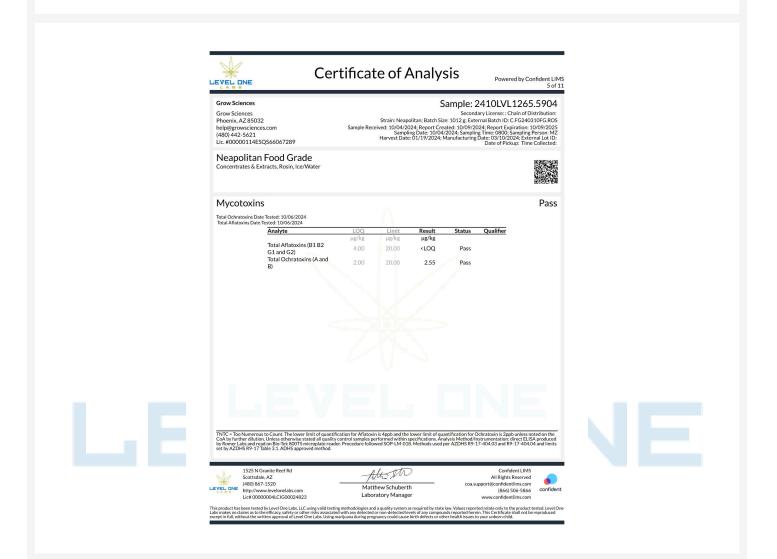

### 100mg Rosin Fruit Chew - Blueberry Hibiscus

Ingestible. Soft Chew. Ice/Water

please attach results from mother batch C.FG240310FG.ROS