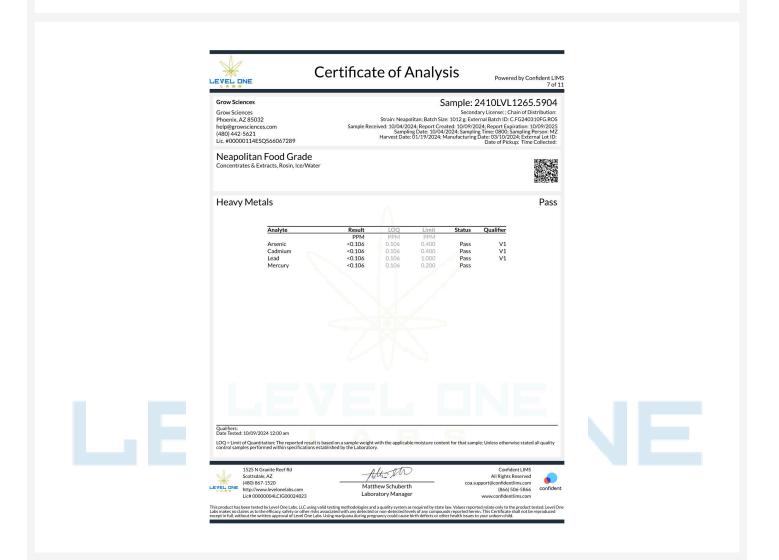

#### **Grow Sciences**

**Grow Sciences** Phoenix, AZ 85032 help@growsciences.com (480) 442-5621 Lic. #00000114ESQS66067289 Sample: 2410LVL1324.6141

Secondary License: ; Chain of Distribution:

Strain: Neapolitan; Batch Size: 2000 units; External Batch ID: C.1BH241023.KIT & C.FG240310FG.ROS Sample Received: 10/23/2024; Report Created: 12/03/2024; Report Expiration: 12/03/2025 Sampling Date: 10/22/2024; Sampling Time: 0900; Sampling Person: MZ Harvest Date: 01/19/2024; Manufacturing Date: 10/23/2024; External Lot ID: Date of Pickup: Time Collected:

### 100mg Rosin Fruit Chew - Blueberry Hibiscus

Ingestible. Soft Chew. Ice/Water

please attach results from mother batch C.FG240310FG.ROS

Complete

| Blueberry                      | <b>98.80 mg/unit</b><br>Total THC | <b>ND</b><br>Total CBD | 98.80 mg/unit |
|--------------------------------|-----------------------------------|------------------------|---------------|
| CIER DISCOUSE V Ubrant - Sweet | <b>NT</b>                         | Not Tested             | Total         |
|                                | Total Terpenes                    | NT                     | Cannabinoids  |
|                                | (Q3)                              | Moisture (Q3)          | (Q3)          |

### Cannabinoids

| Analyte | LOQ     | Result  | Result | Qualifier |
|---------|---------|---------|--------|-----------|
|         | mg/unit | mg/unit | mg/g   |           |
| THCa    | 18.92   | ND      | ND     |           |
| Δ9-THC  | 18.92   | 98.80   | 2.02   |           |
| Δ8-THC  | 18.92   | ND      | ND     | Q3        |
| THCVa   | 18.92   | ND      | ND     | Q3        |
| THCV    | 18.92   | ND      | ND     | Q3        |
| CBDa    | 18.92   | ND      | ND     |           |
| CBD     | 18.92   | ND      | ND     |           |
| CBDVa   | 18.92   | ND      | ND     | Q3        |
| CBDV    | 18.92   | ND      | ND     | Q3        |
| CBN     | 18.92   | ND      | ND     | Q3        |
| CBGa    | 18.92   | ND      | ND     | Q3        |
| CBG     | 18.92   | ND      | ND     | Q3        |
| CBCa    | 18.92   | ND      | ND     | Q3        |
| CBC     | 18.92   | ND      | ND     | Q3        |
| Total   |         | 98.80   | 2.02   | Q3        |

Qualifiers: Date Tested: 10/25/2024 12:00 am

48.80 Total THC = THCa \* 0.877 + d9-THC Total CBD = CBDa \* 0.877 + CBD

he reported result is based on a sample weight with the applicable moisture content for that sample; Unless otherwise stated all quality control samples performed within specifications established by the aboratory. Cannabinoid potency performed by HPLC-DAD per SOP-LM-005. ADHS approved method for potency by HPLC-DAD for all listed analytes.