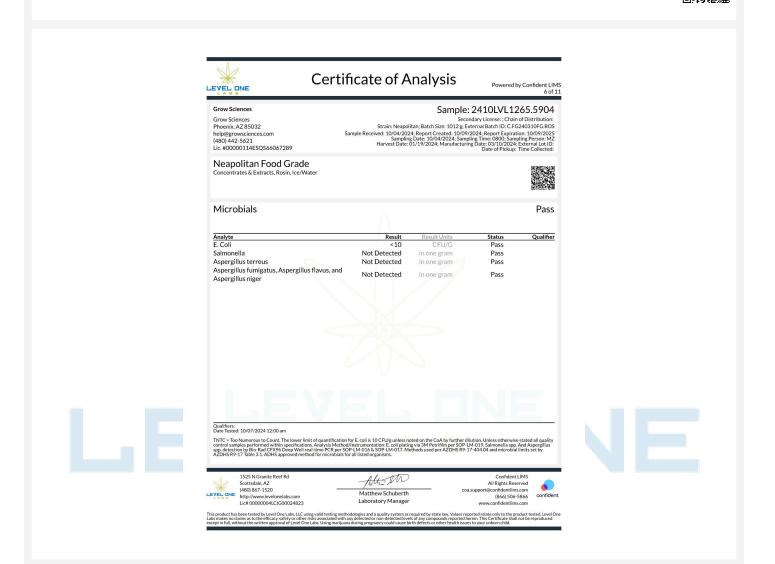

### **Microbials**

Qualifiers: Date Tested: 10/25/2024 12:00 am

TNTC = Too Numerous to Count. The lower limit of quantification for E. coli is 10 CFU/g unless noted on the CoA by further dilution. Unless otherwise stated all quality control samples performed within specifications. Analysis Method/Instrumentation: E. coli plating via 3M Petrifilm per SOP-LM-019, Salmonella spp. And Aspergillus spp. detection by Bio-Rad CFX96 Deep Well real-time PCR per SOP-LM-016 & SOP-LM-017. Methods used per AZDHS R9-17-404.04 and microbial limits set by AZDHS R9-17 Table 3.1. ADHS approved method for microbials for all listed organisms.