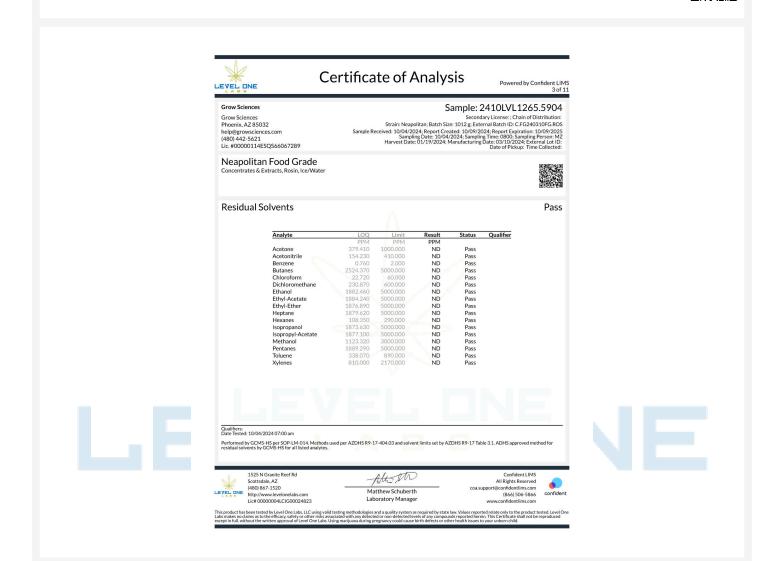

### Cannabinoids

| Analyte | LOQ     | Result  | Result | Qualifier |
|---------|---------|---------|--------|-----------|
|         | mg/unit | mg/unit | mg/g   |           |
| THCa    | 18.92   | ND      | ND     |           |
| Δ9-THC  | 18.92   | 98.80   | 2.02   |           |
| Δ8-THC  | 18.92   | ND      | ND     | Q3        |
| THCVa   | 18.92   | ND      | ND     | Q3        |
| THCV    | 18.92   | ND      | ND     | Q3        |
| CBDa    | 18.92   | ND      | ND     |           |
| CBD     | 18.92   | ND      | ND     |           |
| CBDVa   | 18.92   | ND      | ND     | Q3        |
| CBDV    | 18.92   | ND      | ND     | Q3        |
| CBN     | 18.92   | ND      | ND     | Q3        |
| CBGa    | 18.92   | ND      | ND     | Q3        |
| CBG     | 18.92   | ND      | ND     | Q3        |
| CBCa    | 18.92   | ND      | ND     | Q3        |
| CBC     | 18.92   | ND      | ND     | Q3        |
| Total   |         | 98.80   | 2.02   | Q3        |

Qualifiers: Date Tested: 10/25/2024 12:00 am

48.80 Total THC = THCa \* 0.877 + d9-THC Total CBD = CBDa \* 0.877 + CBD

he reported result is based on a sample weight with the applicable moisture content for that sample; Unless otherwise stated all quality control samples performed within specifications established by the aboratory. Cannabinoid potency performed by HPLC-DAD per SOP-LM-005. ADHS approved method for potency by HPLC-DAD for all listed analytes.